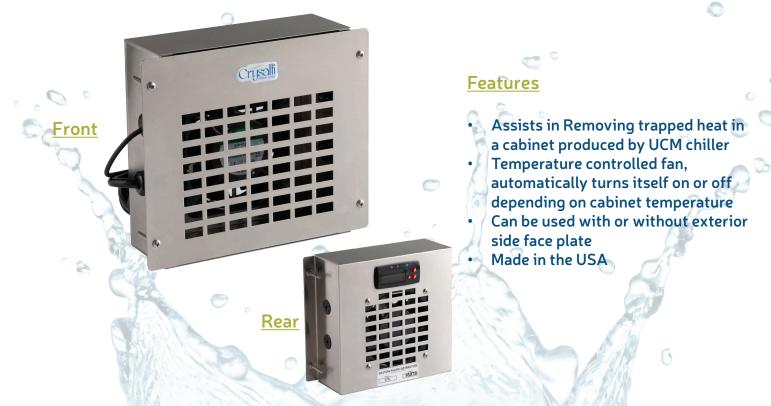

# CR-TFB1 Thermostatic Fan Box

### **Specifications**

- Digital Thermostat
- Factory Set @ 90°F to turn on/off
- 117 CFM Fan
- 120 Volt. 7' Electrical cord and plug
- Max Amps: 0.5"
- 4' temp probe cord

- Overall dimensions: 9.5"W x 7.875"H x 3"D
- Exterior side face plate: 9.5"W x 7.875"H
- Requires a 7.5"W x 5.5"H cut out in cabinet panel
- Recommended anytime a remote chiller is installed in a cabinet

# For use with:

- Anytime a Crysalli remote chiller system is installed in a cabinet
- When air flow to assist in ventilation is needed

**Crysalli Artisan Water** a division of WPD 1739 Sabre Street, Hayward, CA 94545 www.crysalli.com