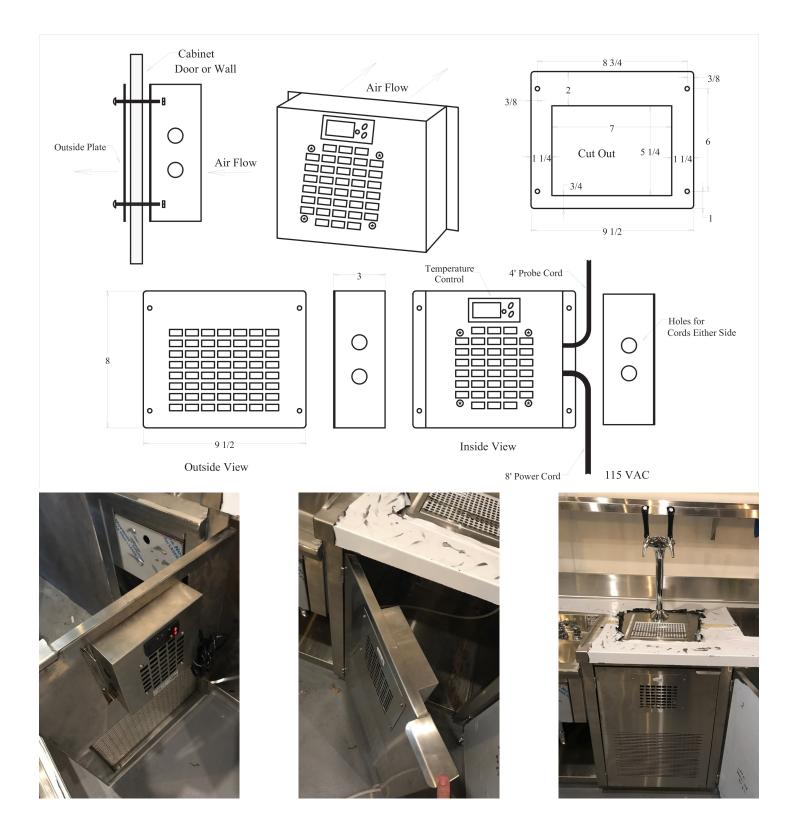

### **Specifications**

- Digital Thermostat
- Factory Set @ 90°F to turn on/off
- 117 CFM Fan
- 120 Volt. 7' Electrical cord and plug
- Max Amps: 0.5"
- 4' temp probe cord

- Overall dimensions: 9.5"W x 7.875"H x 3"D
- Exterior side face plate: 9.5"W x 7.875"H
- Requires a 7.5"W x 5.5"H cut out in cabinet panel
- Recommended anytime a remote chiller is installed in a cabinet

# For use with:

- Anytime a Crysalli remote chiller system is installed in a cabinet
- When air flow to assist in ventilation is needed

**Crysalli Artisan Water** a division of WPD 1739 Sabre Street, Hayward, CA 94545 www.crysalli.com