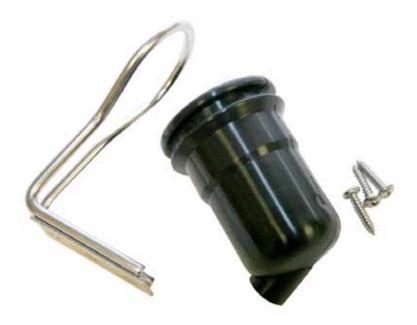

### Technical Bulletin Reference No. 0104-001

Schroeder America is offering a new drip cup holster kit for use where there is limited space. The kit (675-0040) includes the rubber insert (315-0008), wire hanger (661-0006), and 3 mounting screws.

The new holster can be mounted against any flat surface, including the bar or counter edge, with the three screws provided. Then insert a 1/4" drain line into the drain tube opening on the bottom of the rubber cup.