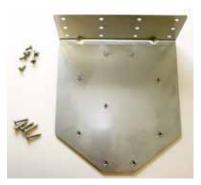

## KIT, VERTICAL MOUNTING BRACKET, STAINLESS, BG

Technical Bulletin Reference No. 0104-003

Schroeder America is offering a stainless steel vertical mounting bracket (670-0004) to aid in the installation of the bar gun where horizontal space is limited.

The kit contains a bracket, 5 bracket install screws, and 6 mounting plate screws.

- 1. Secure bar gun mounting plate to the bracket using 6 8/32 machine screws provided.
- 2. Secure bracket under the counter with the 5 wood screws provided
- 3. Slide bar gun onto bracket in vertical position