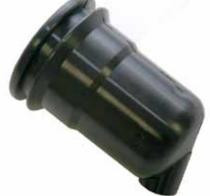

#### Technical Bulletin Reference No. 0104-002

Schroeder America is now offering a new rubber drip cup (315-0008). The drip cup is used in our wire drip cup holster kit (675-0040) or can be purchased seperately to fit into any existing drip cup holster brackets. The cup has an opening for standard 1/4" drain line.