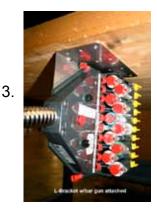

## KIT, VERTICAL MOUNTING BRACKET, STAINLESS, BG

Technical Bulletin Reference No. 0104-003

Schroeder America is offering a stainless steel vertical mounting bracket (670-0004) to aid in the installation of the bar gun where horizontal space is limited.

The kit contains a bracket, 5 bracket install screws, and 6 mounting plate screws.

- 1. Secure bar gun mounting plate to the bracket using 6 8/32 machine screws provided.
- 2. Secure bracket under the counter with the 5 wood screws provided
- 3. Slide bar gun onto bracket in vertical position