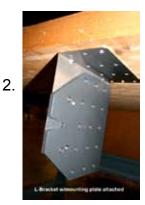

## KIT, VERTICAL MOUNTING BRACKET, STAINLESS, BG

Technical Bulletin Reference No. 0104-003

Schroeder America is offering a stainless steel vertical mounting bracket (670-0004) to aid in the installation of the bar gun where horizontal space is limited.

The kit contains a bracket, 5 bracket install screws, and 6 mounting plate screws.

- 1. Secure bar gun mounting plate to the bracket using 6 8/32 machine screws provided.
- 2. Secure bracket under the counter with the 5 wood screws provided
- 3. Slide bar gun onto bracket in vertical position