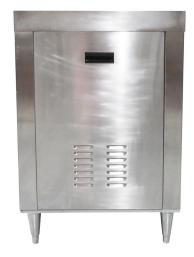

#### **Features**

- Sturdy stainless steel construction
- Fits 23" x 23" drop-in dispensers from different manufacturers
- Front and rear panels are removable
- Brace panels inside the top frame lock side panels in place
- Legs are screwed into the base, bottom support brackets and side panels for maximum stability
- Cap plugs protect leg threads