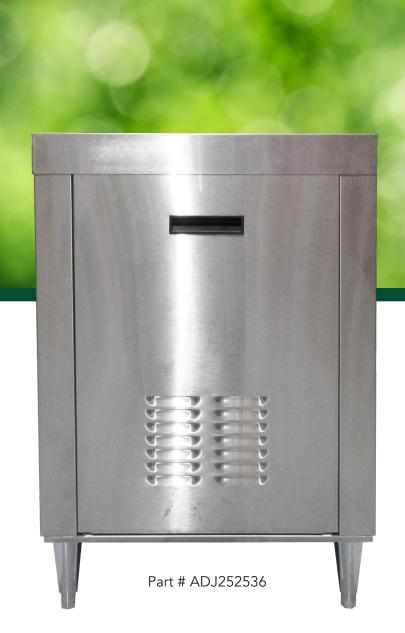

# 2323 Drop-In Conversion Stand Reduced Price

Shipping Weight 62 lbs 25.1" x 25.1" x 36.1"

**Price \$186.47** 

## Drop-In Conversion Stand for a 23" x 23" Ice Cooled Drop-In Dispenser

#### **Features**

- Sturdy stainless steel construction
- Fits 23" x 23" drop-in dispensers from different manufacturers
- Front and rear panels are removable
- Brace panels inside the top frame lock side panels in place
- Legs are screwed into the base, bottom support brackets and side panels for maximum stability
- Cap plugs protect leg threads

### **ADJ252536 2323 Drop-In Conversion Stand**

DISPENSING REFUESTING RESULTS