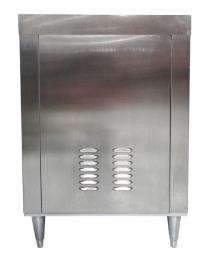

# 2323 Drop-In Conversion Stand Reduced Price

Shipping Weight 62 lbs 25.1" x 25.1" x 36.1"

**Price \$186.47** 

## Drop-In Conversion Stand for a 23" x 23" Ice Cooled Drop-In Dispenser

#### **Features**

- Sturdy stainless steel construction
- Fits 23" x 23" drop-in dispensers from different manufacturers
- Front and rear panels are removable
- Brace panels inside the top frame lock side panels in place
- Legs are screwed into the base, bottom support brackets and side panels for maximum stability
- Cap plugs protect leg threads