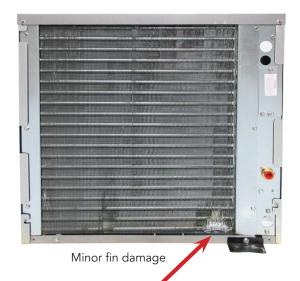

## **Please Note**

- 100% tested, machine functioned properly
- No leaks, no interior damage
- Minor damage to the fins on the back (see page 2 for pictures)

Only one unit available.

## ADJCIM0320HA Serial # 22051280011538 Ice Maker

Discoloration at bottom is reflection from skid

Discoloration at bottom is reflection from skid

Minor fin damage close-up

**DISPENSING** 

**RESULTS**