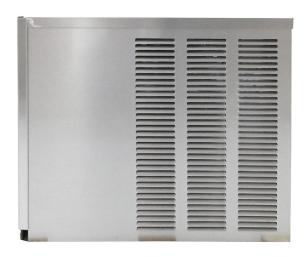

Shipping Weight 180 lbs 22.25"W x 24.25"D x 21.25"H

Part # ADJCIM0320H Serial # 22051280011538

**Price \$ 3165** 

Elevation Series 22" wide cube ice maker produces up to 313 lbs of ice per day

## **Features**

- Half cube air cooled dual exhaust
- Produces up to 313 lbs of ice per day
- Up to 20% more energy efficient than other models
- Built in Agion® ensures unbeatable antimicrobial protection
- Smart LED light indicates machine status and when cleaning is required
- Discharges hot air from both the side and top of the unit
- BPA-free dishwasher-safe components
- R404A refrigerant