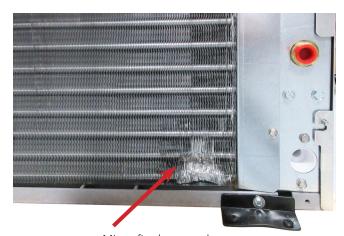

## **Please Note**

- 100% tested, machine functioned properly
- No leaks, no interior damage
- Minor damage to the fins on the back (see page 2 for pictures)

Only one unit available.

## ADJCIM0320HA Serial # 22051280011538 Ice Maker

Discoloration at bottom is reflection from skid

Discoloration at bottom is reflection from skid

Minor fin damage close-up

**DISPENSING** 

**RESULTS**