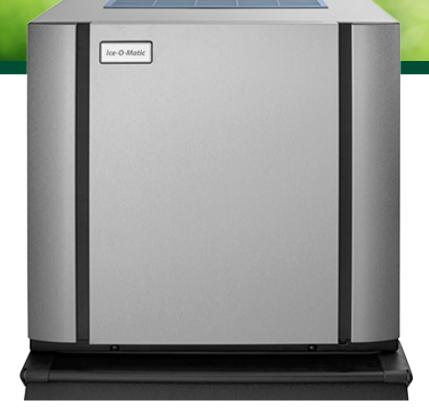

Shipping Weight 180 lbs 22.25"W x 24.25"D x 21.25"H

Part # ADJCIM0320H Serial # 22051280011538

**Price \$ 3165** 

Elevation Series 22" wide cube ice maker produces up to 313 lbs of ice per day

## **Features**

- Half cube air cooled dual exhaust
- Produces up to 313 lbs of ice per day
- Up to 20% more energy efficient than other models
- Built in Agion® ensures unbeatable antimicrobial protection
- Smart LED light indicates machine status and when cleaning is required
- Discharges hot air from both the side and top of the unit
- BPA-free dishwasher-safe components
- R404A refrigerant