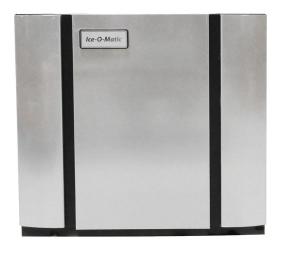

## ADJCIM0320HA Serial # 22051280011538 Ice Maker

Discoloration at bottom is reflection from skid

Discoloration at bottom is reflection from skid

Minor fin damage close-up

**DISPENSING** 

**RESULTS**